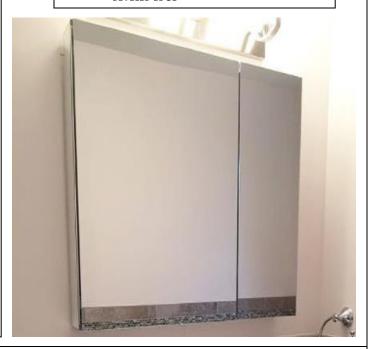

# **MEDICINE CABINET**

MODEL#: ART 3330-2DOC

### **FEATURES:**

- ONE 21X30" DOOR. ONE 12X30" DOOR. FULLY MIRRORED.
- THREE ADJUSTABLE 3/8"
  THICK HIGH POLISHED GLASS
  SHELVES.
- INFINITELY ADJUSTABLE SHELVING WITH LOCKDOWN MECHANISM (NO HOLES IN CABINET).
- 165-DEGREE PROPRIETARY SOFT CLOSE HEAVY DUTY HINGES.
- FULL GASKET BEHIND DOOR.
- HIGH RESOLUTION SILVER PLATE GLASS MIRRORS FRONT, BACK OF DOOR AND BACK WALL.
- BACK WALL MIRROR FULLY SEALED.
- PACKED IN FOUR WALL (FOLDED DOUBLE WALL) CORRUGATION.

### **MIRROR FINISHES:**

- FLAT POLISHED EDGE
- BEVELED EDGE

OVERALL SIZE DIMENSION: 33" WIDE X 30" HIGH X 5 3/16" DEEP

ROUGH OPENING DIMENSION: 32 3/8" WIDE X 29 3/8" HIGH X 4" DEEP

DOOR THICKNESS: 1 3/16"